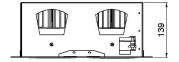

## **Application**

- Restaurant
- Hotel
- Retail

Correlated color temperature: 3000 – 6000 kelvin Rated median useful life: 50000h L70 at 25°C Luminaire

input power: 2 x 35 w

Dimensions: 356 x 205 x 139 mm

## Mounting and installation

Suitable for indoor recessed, ceiling mounting, Simple installation with fitting springs.

Cut out dimension: 325 x 170 mm.