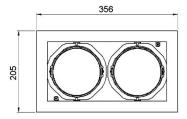

## **Application**

- Restaurant
- Hotel
- Retail

Correlated color temperature: 3000 – 6000 kelvin Rated median useful life: 50000h L70 at 25°C Luminaire

input power: 2 x 35 w

Dimensions: 356 x 205 x 139 mm

## Mounting and installation

Suitable for indoor recessed, ceiling mounting, Simple installation with fitting springs.

Cut out dimension: 325 x 170 mm.