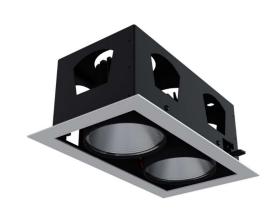

## TABAN DUAL

LED Downlight family

IP20

IK03 (

T<sub>a</sub>25

THE FAMILY OF RECESSED BACK LIGHT LED PANEL OPERATING AT 2x35W, 220-240 VAC INPUT.DELIVERING OUT STANDING PERFORMANCE OF 2x3850LM.

## **Technical description**

Taban is offered in LED version with Robust luminaries of made iron. Fixed reflector housings rotating light source . Directed light distribution, energy saving, glare control, and aesthetically beautiful design are among the highlights of this multi-down light. comfortable light for working living learning. light where you need it, accommodate different. Class I electrical, IP20 (IP54 just for option), Ik03. LED color temperature is 3000-6000 kelvin. Up to 80% energy saving compared to halogen. Downlight luminaire with 2x35w, warm with and cool white led for in door applications, , All LEDs are with 3 steps macadam ellipse to ensure color consistency...

## **Application**

- Restaurant
- Hotel
- Retail

Correlated color temperature: 3000 – 6000 kelvin Rated median useful life: 50000h L70 at 25°C Luminaire

input power: 2 x 35 w

Dimensions: 356 x 205 x 139 mm