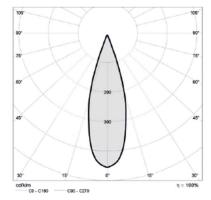

## **Application**

- Restaurant
- Hotel
- Retail

Correlated color temperature: 3000 – 6000 kelvin Rated median useful life: 50000h L70 at 25°C Luminaire

input power: 2 x 35 w

Dimensions: 356 x 205 x 139 mm

Total power: 2 x 35 w

Luminaire luminous flux: 2 x 3850 lm

Luminaire efficacy: 110 lm/w

Weight: 3.5 kg